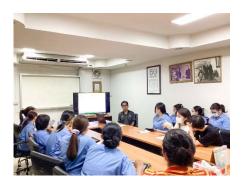

## CMU exchange program AY2023

As part of the CMU exchange program in academic year 2023, exchange students had a walk-through survey provided by subject OC491 at Thammasat Printing House on August 28, 2023. The study visit aimed to identify occupational safety and health problems and provide the opportunity to identify health hazards, including chemical hazards, physical hazards, biological hazards, and ergonomic risk factors in the workplace.